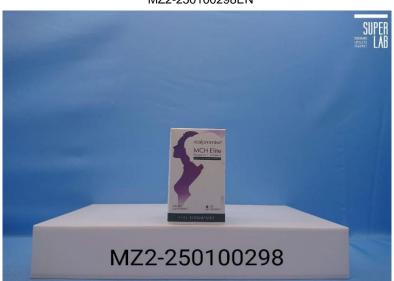

## Real Promise Co. Ltd.

6F., No. 187, Legun 2nd Rd., Zhongshan Dist., Taipei City 104652, Taiwan

Page 1 of 2

Sample name: MCH Elite

Manufacturer: Real Promise Co. Ltd.

Manufacture date: 12/2024 Sample expiry date: 12/2026 Lot number: 924121 Country of origin: Taiwan