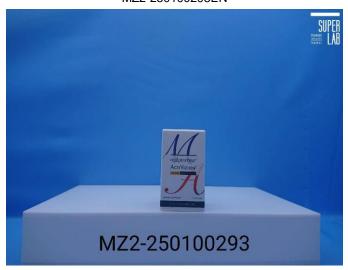

Report No.: MZ2-250100293EN

# Real Promise Co. Ltd.

6F., No. 187, Legun 2nd Rd., Zhongshan Dist., Taipei City 104652, Taiwan

Page 1 of 2

Sample name: ActiVizion

Manufacturer: Real Promise Co. Ltd.

Manufacture date: 10/2024 Sample expiry date: 10/2026 Lot number: 1324101 Country of origin: Taiwan

Sample condition: Room temperature Test sample packaging: Intact packaging

Sample delivering: By applicant Number of samples: 12 Pieces Contact person: Ken Lai Report purpose: Self-Management

Phone number: +886+2-2568-2659