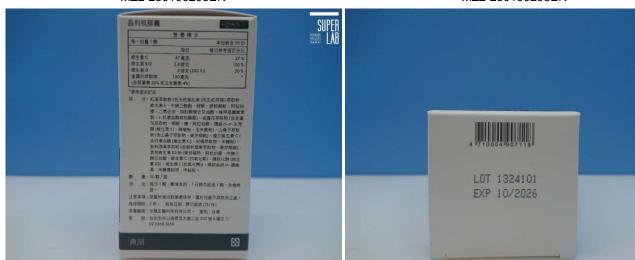

# Real Promise Co. Ltd.

6F., No. 187, Legun 2nd Rd., Zhongshan Dist., Taipei City 104652, Taiwan

Page 1 of 2

Sample name: ActiVizion

Manufacturer: Real Promise Co. Ltd.

Manufacture date: 10/2024 Sample expiry date: 10/2026 Lot number: 1324101 Country of origin: Taiwan

------ The sample information provided above was confirmed by the customer ------

Sample Received: 2025/01/08 Date of Testing: 2025/01/08 Date of Report: 2025/01/15 Item Unit Method LOQ / LOD Result MOHW 2015.10.13 - 1041901818 CFU/g Staphylococcus aureus # Negative Announcement Correction: Methods of Test for Food Microorganisms - Test of Staphylococcus aureus. Salmonella spp. # MOHW 2013.12.23 - 1021951187 Negative Announcement Correction: Methods of Test for Food Microorganisms - Test of Salmonella. MOHW 2021.10.06 - 1101902155 Escherichia coli # Negative MPN/g <3.0 Announcement Correction: Methods of Test for Food Microorganisms - Test of Escherichia coli. ----- Null below ------

## Remarks:

- · All inspection contents in this inspection report are inspected according to the entrusted items. If there is any falsehood, we are willing to take full responsibility.
- # indicates the test item has received TFDA accreditation.
- Please note if the tests do not involve sampling, then the test report is only responsible for the test sample provided by the customer. And the report is invalid if not presented in full and for reference only; it shall not be used for advertising, sales promotions, or notarial purposes. Also, when the target is below the limit of detection (LOD) or the limit of quantification (LOQ), the test results will be expressed as "Negative" or "ND" (Not detected).