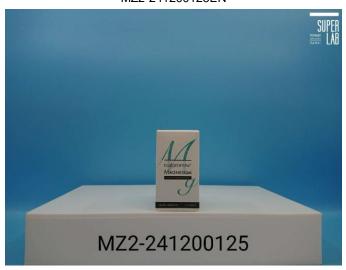

### Real Promise Co. Ltd.

8F. 7, No. 500, Sec. 2, Tiding Blvd., Zhongshan Dist., Taipei City 104, Taiwan

Page 1 of 2

Sample name: Magnesium

Manufacturer: Real Promise Co. Ltd.

Manufacture date: 11/2024 Sample expiry date: 11/2026 Lot number: 2124111 Country of origin: Taiwan

Sample condition: Room temperature Test sample packaging: Intact packaging

Sample delivering: By applicant Number of samples: 2 Pieces Contact person: Ken Lai Report purpose: Self-Management

Phone number: +886+2-2568-2659