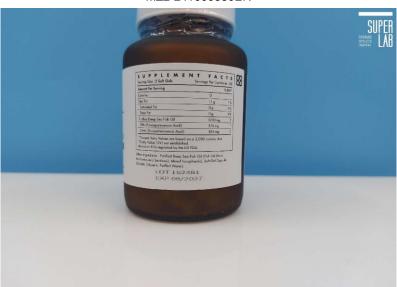

### Real Promise Co. Ltd.

8F.-7, No. 500, Sec. 2, Tiding Blvd., Zhongshan Dist., Taipei City 104, Taiwan

Page 1 of 2

Sample name: TruOmega 960

Manufacturer: Real Promise Co. Ltd.

Manufacture date: 08/2024 Sample expiry date: 08/2027 Lot number: 162481 Country of origin: Taiwan