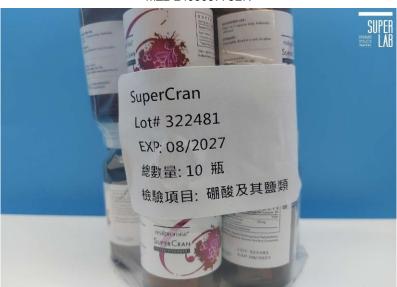

### Real Promise Co. Ltd.

8F.-7, No. 500, Sec. 2, Tiding Blvd., Zhongshan Dist., Taipei City 104, Taiwan

Page 1 of 2

Sample name: SuperCran

Manufacturer: Real Promise Co. Ltd.

Manufacture date: 08/2024 Sample expiry date: 08/2027 Lot number: 322481 Country of origin: Taiwan

Sample condition: Room temperature Test sample packaging: As appendix Sample delivering: By applicant Number of samples: 10 Pieces Contact person: Mr. Lai Report purpose: Self-Management

Phone number: (02)2568-2659

------ The sample information provided above was confirmed by the customer ------

Sample Received: 2024/09/24 Date of Testing: 2024/10/01 Date of Report: 2024/10/08 Item Unit Method LOQ / LOD Result MOHW Food No. 1021950329 Amended. Borate # ND 300 μg/g (ppm) 06 Sep. 2013. Method of Test for Boric Acid and Borates in Foods.