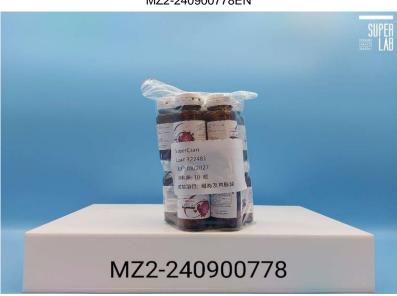

### Real Promise Co. Ltd.

8F.-7, No. 500, Sec. 2, Tiding Blvd., Zhongshan Dist., Taipei City 104, Taiwan

Page 1 of 2

Sample name: SuperCran

Manufacturer: Real Promise Co. Ltd.

Manufacture date: 08/2024 Sample expiry date: 08/2027 Lot number: 322481 Country of origin: Taiwan

Sample condition: Room temperature Test sample packaging: As appendix Sample delivering: By applicant Number of samples: 10 Pieces Contact person: Mr. Lai Report purpose: Self-Management

Phone number: (02)2568-2659