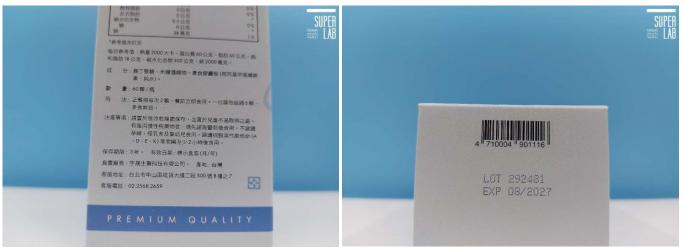

## Real Promise Co. Ltd.

| 8F7, No. 500, Sec. 2                | Page 1 of 3          |                   |                                                                                                                                                                                                                                                                                          |                  |  |
|-------------------------------------|----------------------|-------------------|------------------------------------------------------------------------------------------------------------------------------------------------------------------------------------------------------------------------------------------------------------------------------------------|------------------|--|
| Sample name : Ultra                 | Chitosan             |                   |                                                                                                                                                                                                                                                                                          |                  |  |
| Manufacturer : Real                 | Promise Co. Ltd.     |                   |                                                                                                                                                                                                                                                                                          |                  |  |
| Manufacture date: 08/2024           |                      |                   | Sample expiry date : 08/2027                                                                                                                                                                                                                                                             |                  |  |
| Lot number : 292481                 |                      |                   | Country of origin : Taiwan                                                                                                                                                                                                                                                               |                  |  |
| Sample condition : Room temperature |                      |                   | Test sample packaging : Intact packaging                                                                                                                                                                                                                                                 |                  |  |
| Sample delivering : By applicant    |                      |                   | Number of samples : 6 Pieces                                                                                                                                                                                                                                                             |                  |  |
| Contact person : Mr. Lai            |                      |                   | Report purpose : Self-Management                                                                                                                                                                                                                                                         |                  |  |
| Phone number : +88                  | 6-2-2568-2659        |                   |                                                                                                                                                                                                                                                                                          |                  |  |
| The sample int                      | formation provided a | above was confirn | ned by the customer                                                                                                                                                                                                                                                                      |                  |  |
| Sample Received : 2024/08/26        |                      | Date of Test      | ng : 2024/08/27 Date of Rep                                                                                                                                                                                                                                                              | oort: 2024/09/04 |  |
| Item                                | Result               | Unit              | Method                                                                                                                                                                                                                                                                                   | LOQ / LOD        |  |
| Aflatoxins in Foods (B              | B1, B2, G1, G2, Tot  | al Aflatoxins)    |                                                                                                                                                                                                                                                                                          |                  |  |
|                                     |                      |                   |                                                                                                                                                                                                                                                                                          |                  |  |
| Aflatoxin - B1                      | ND                   | ppb (µg/kg)       | MOHW Food No. 1091901654 Amended.<br>02 Sep. 2020. Method of Test Mycotoxin in<br>Foods-Test of Aflatoxins. Instrument :<br>HPLC/FLU and LC/MS. (The laboratory<br>extended the applicable matrix for the<br>original method, which is not within the<br>scope of TFDA's certification.) | 0.2              |  |
| Aflatoxin - B2                      | ND                   | ppb (µg/kg)       | MOHW Food No. 1091901654 Amended.<br>02 Sep. 2020. Method of Test Mycotoxin in<br>Foods-Test of Aflatoxins. Instrument :<br>HPLC/FLU and LC/MS. (The laboratory<br>extended the applicable matrix for the<br>original method, which is not within the<br>scope of TFDA's certification.) | 0.1              |  |
| Aflatoxin - G1                      | ND                   | ppb (µg/kg)       | MOHW Food No. 1091901654 Amended.<br>02 Sep. 2020. Method of Test Mycotoxin in<br>Foods-Test of Aflatoxins. Instrument :<br>HPLC/FLU and LC/MS. (The laboratory<br>extended the applicable matrix for the<br>original method, which is not within the<br>scope of TFDA's certification.) | 0.2              |  |

### Real Promise Co. Ltd.

8F.-7, No. 500, Sec. 2, Tiding Blvd., Zhongshan Dist., Taipei City 104, Taiwan Page 2 of 3

Sample name : Ultra Chitosan

| Manufacturer : Real Promise Co. Ltd. |                                          |  |  |
|--------------------------------------|------------------------------------------|--|--|
| Manufacture date: 08/2024            | Sample expiry date : 08/2027             |  |  |
| Lot number : 292481                  | Country of origin : Taiwan               |  |  |
| Sample condition : Room temperature  | Test sample packaging : Intact packaging |  |  |
| Sample delivering : By applicant     | Number of samples : 6 Pieces             |  |  |
| Contact person : Mr. Lai             | Report purpose : Self-Management         |  |  |
| Phone number : +886-2-2568-2659      |                                          |  |  |