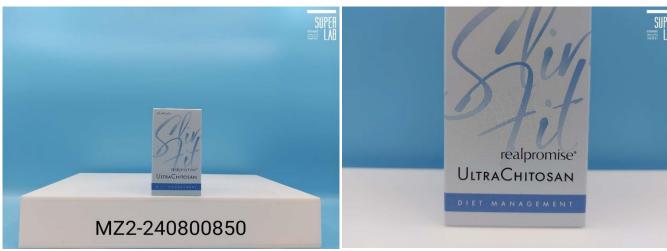

### Real Promise Co. Ltd.

8F.-7, No. 500, Sec. 2, Tiding Blvd., Zhongshan Dist., Taipei City 104, Taiwan

Page 1 of 2

Sample name: Ultra Chitosan

Manufacturer: Real Promise Co. Ltd.

Manufacture date: 08/2024 Sample expiry date: 08/2027 Lot number: 292481 Country of origin: Taiwan