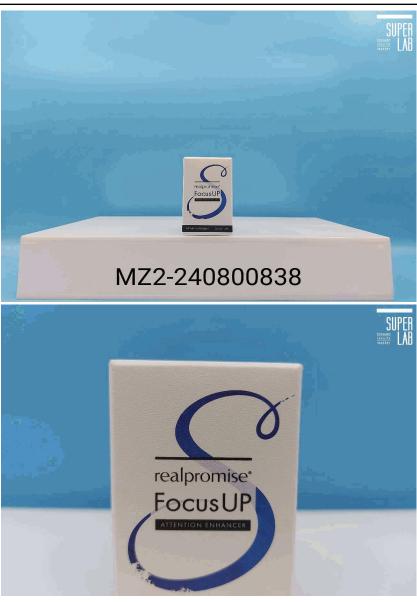

### Real Promise Co. Ltd.

8F.-7, No. 500, Sec. 2, Tiding Blvd., Zhongshan Dist., Taipei City 104, Taiwan

Page 1 of 3

Sample name: Focus UP

Manufacturer: Real Promise Co. Ltd.

Manufacture Date : 08/2024 Sample expiry Date : 08/2027 Lot number : 312481 Country of origin : Taiwan