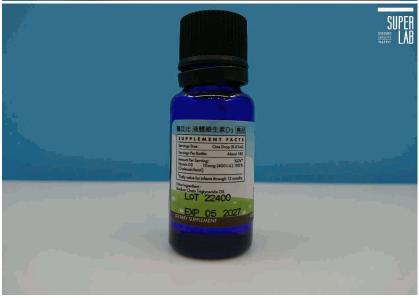

#### Real Promise Co. Ltd.

8F.-7, No. 500, Sec. 2, Tiding Blvd., Zhongshan Dist., Taipei City 104, Taiwan

Page 1 of 3

Sample name : BABE D3

Manufacturer: Real Promise Co. Ltd.

Manufacture Date : 05/2024 Sample expiry Date : 05/2027 Lot number : 22400 Country of origin : Taiwan