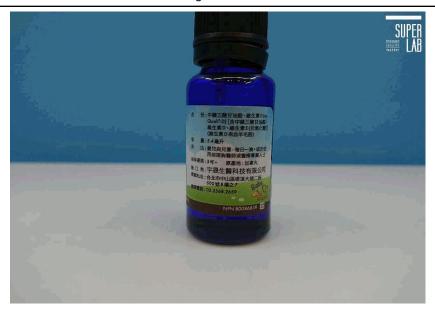

#### Real Promise Co. Ltd.

8F.-7, No. 500, Sec. 2, Tiding Blvd., Zhongshan Dist., Taipei City 104, Taiwan

Page 1 of 3

Sample name : BABE D3

Manufacturer: Real Promise Co. Ltd.

Manufacture Date : 05/2024 Sample expiry Date : 05/2027 Lot number : 22400 Country of origin : Taiwan