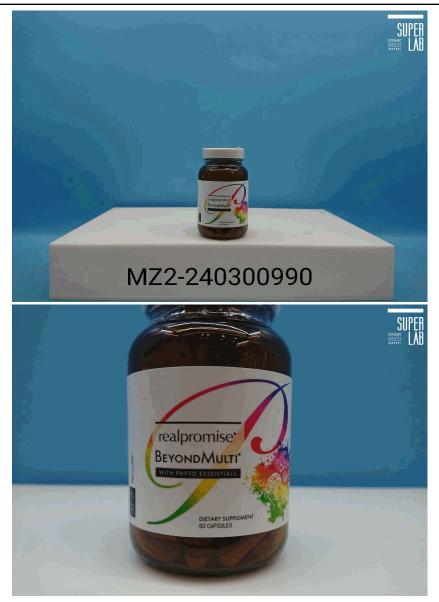

### Real Promise Co. Ltd.

8F.-7, No. 500, Sec. 2, Tiding Blvd., Zhongshan Dist., Taipei City 104, Taiwan

Sample name : Beyond Multi Manufacturer : Real Promise Co. Ltd. Manufacture Date : 03/2024 Lot number : 202431 Sample Condition : Room Temperature Sample delivering : By applicant Contact Person : Mr. Lai Phone Number : +886-2-2568-2659

Sample expiry Date : 03/2026 Country of origin : Taiwan Test sample packaging : as Appendix Number of Samples : 1 Piece Report purpose : Self-Management

----- The sample information provided above was confirmed by the customer ------