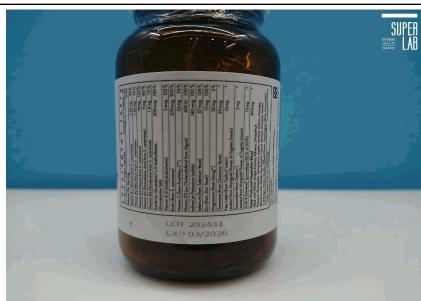

### Real Promise Co. Ltd.

8F.-7, No. 500, Sec. 2, Tiding Blvd., Zhongshan Dist., Taipei City 104, Taiwan

Sample name : Beyond Multi Manufacturer : Real Promise Co. Ltd. Manufacture Date : 03/2024 Lot number : 202431 Sample Condition : Room Temperature Sample delivering : By applicant Contact Person : Mr. Lai Phone Number : +886-2-2568-2659

Sample expiry Date : 03/2026 Country of origin : Taiwan Test sample packaging : as Appendix Number of Samples : 1 Piece Report purpose : Self-Management

----- The sample information provided above was confirmed by the customer ------