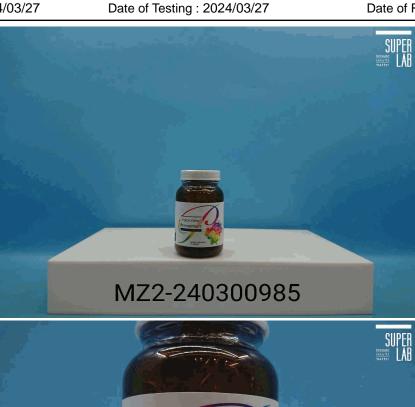

#### Real Promise Co. Ltd.

8F.-7, No. 500, Sec. 2, Tiding Blvd., Zhongshan Dist., Taipei City 104, Taiwan

Page 1 of 3

Sample name: Beyond Multi

Manufacturer: Real Promise Co. Ltd.

Manufacture Date : 03/2024 Sample expiry Date : 03/2026 Lot number : 202431 Country of origin : Taiwan

Sample Condition: Room Temperature

Test sample packaging: as Appendix

Number of Samples: 3 Pieces

Contact Person: Mr. Lai

Report purpose: Self-Management

Phone Number: +886-2-2568-2659

----- The sample information provided above was confirmed by the customer ------

Sample Received : 2024/03/27 Date of Testing : 2024/03/27 Date of Report : 2024/04/03

| Item (s)                   | Result (s) | Unit  | Method                                                                                                                                 | LOQ / LOD |
|----------------------------|------------|-------|----------------------------------------------------------------------------------------------------------------------------------------|-----------|
| Staphylococcus aureus<br># | Negative   | CFU/g | MOHW 2015.10.13 - 1041901818 Announcement Correction: Methods of Test for Food Microorganisms - Test of <i>Staphylococcus aureus</i> . | <10       |
| Salmonella spp. #          | Negative   | -     | MOHW 2013.12.23 - 1021951187 Announcement Correction: Methods of Test for Food Microorganisms - Test of Salmonella.                    | -         |
| Null balavi                |            |       | ŭ                                                                                                                                      |           |