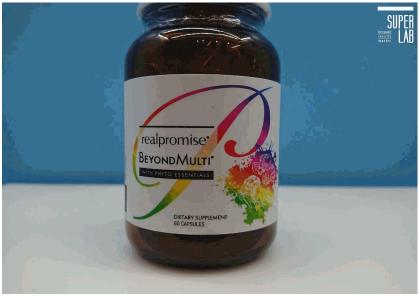

#### Real Promise Co. Ltd.

8F.-7, No. 500, Sec. 2, Tiding Blvd., Zhongshan Dist., Taipei City 104, Taiwan

Page 1 of 3

Sample name: Beyond Multi

Manufacturer: Real Promise Co. Ltd.

Manufacture Date : 03/2024 Sample expiry Date : 03/2026 Lot number : 202431 Country of origin : Taiwan

Sample Condition: Room Temperature

Test sample packaging: as Appendix

Number of Samples: 3 Pieces

Contact Person: Mr. Lai

Report purpose: Self-Management

Phone Number: +886-2-2568-2659

----- The sample information provided above was confirmed by the customer ------

Sample Received : 2024/03/27 Date of Testing : 2024/03/27 Date of Report : 2024/04/03

| Item (s)                   | Result (s) | Unit  | Method                                                                                                                                 | LOQ / LOD |
|----------------------------|------------|-------|----------------------------------------------------------------------------------------------------------------------------------------|-----------|
| Staphylococcus aureus<br># | Negative   | CFU/g | MOHW 2015.10.13 - 1041901818 Announcement Correction: Methods of Test for Food Microorganisms - Test of <i>Staphylococcus aureus</i> . | <10       |
| Salmonella spp. #          | Negative   | -     | MOHW 2013.12.23 - 1021951187 Announcement Correction: Methods of Test for Food Microorganisms - Test of Salmonella.                    | -         |
| Null balavi                |            |       | ŭ                                                                                                                                      |           |