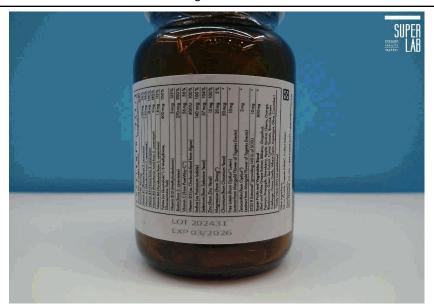

#### Real Promise Co. Ltd.

8F.-7, No. 500, Sec. 2, Tiding Blvd., Zhongshan Dist., Taipei City 104, Taiwan

Page 1 of 3

Sample name: Beyond Multi

Manufacturer: Real Promise Co. Ltd.

Manufacture Date : 03/2024 Sample expiry Date : 03/2026 Lot number : 202431 Country of origin : Taiwan